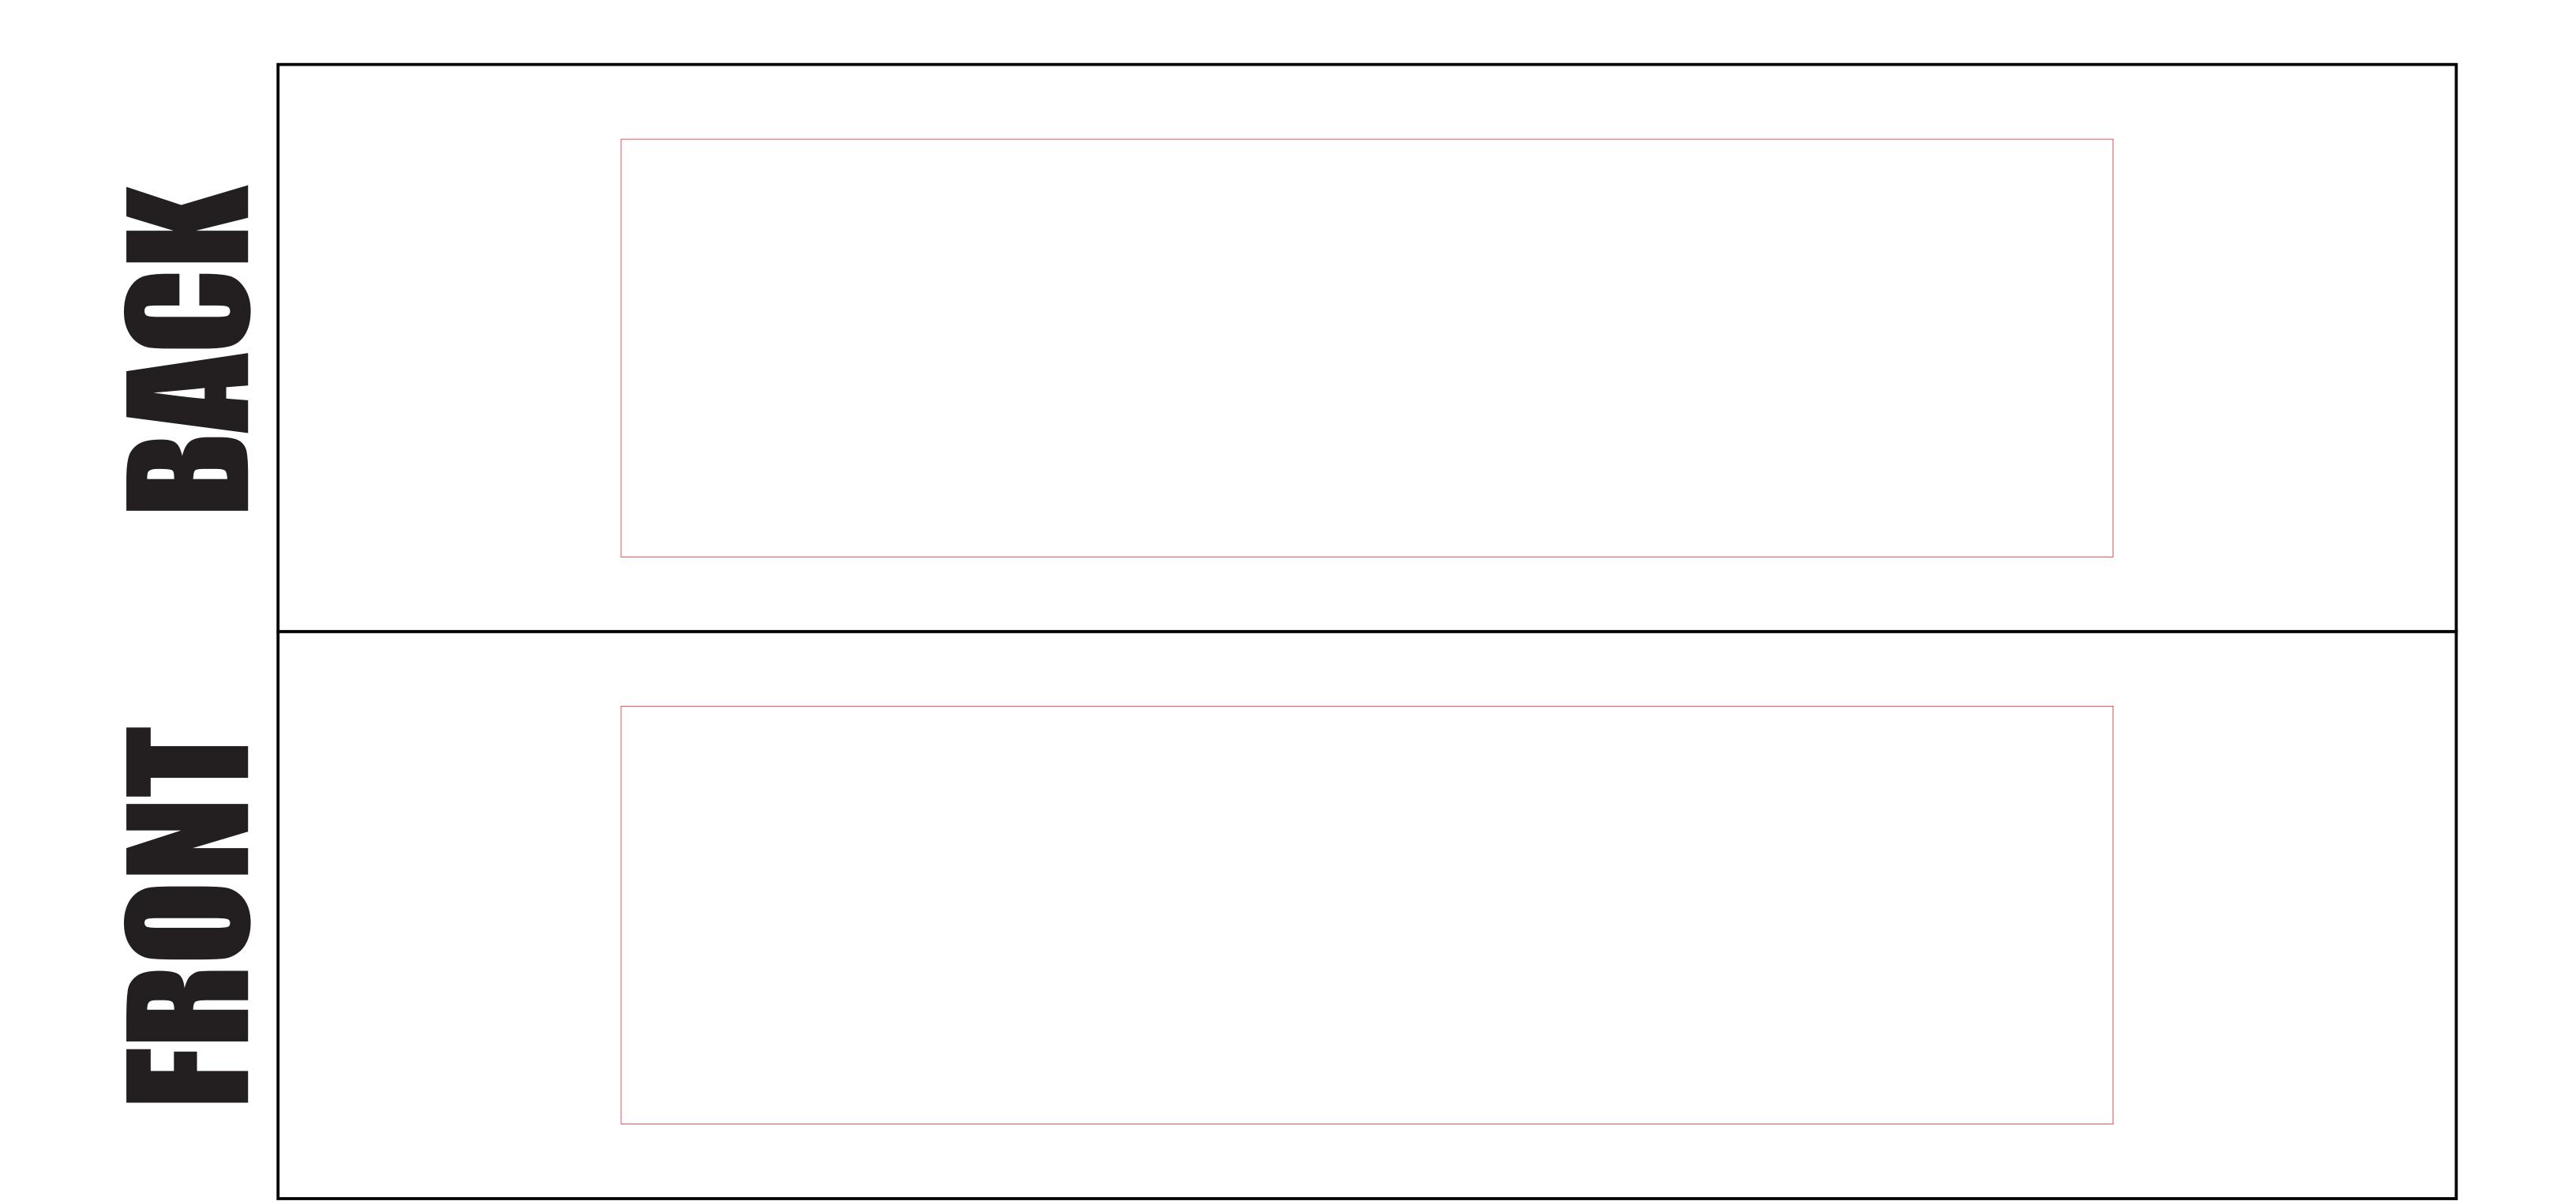

## OUTER BORDER SAFE AREA

## PLEASE READ THROUGH THE INSTRUCTIONS

- \* Background design must fill the complete area till the outer border line.
- \* Avoid designing logos & wording over the material join line.
- \* All logos & wording must be kept within the safe area lines as stated in colours above.
- \* Before Exporting or Saving Files PLEASE REMOVE ALL TEMPLATE LINES.
- \* CorelDraw Convert all Text to CURVES Adobe Illustrator : Type Create Outlines
  - Please refrain from locking layers in Illustrator.
- \* Break all dropshadows apart, if possible, and convert to 150/200dpi Bitmap
- \* Send Vector PDF format and/or Original Design file (Open File) Photoshop/CorelDraw/Illustrator.
- \* Files can be sent via e-mail to the respective sales rep, or can be sent via WeTransfer